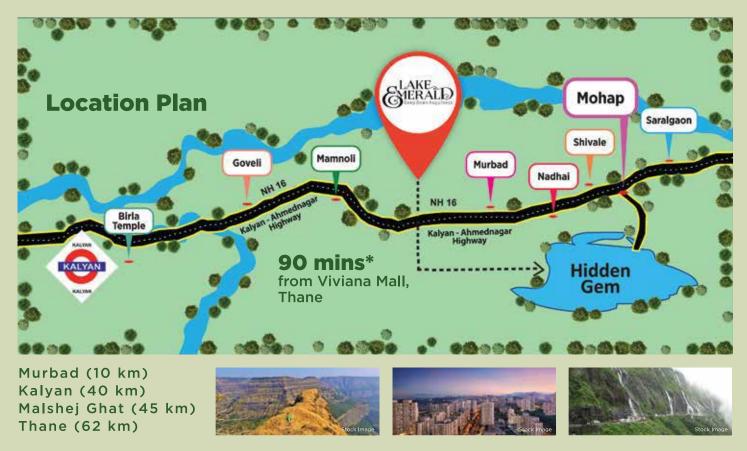

- Local Market of Saralgoan (Villagar Haat) - 2.6 kms - 5 mins drive
- Local Market of Kinhavali (Villagar Haat) – 10 kms – 15 mins drive
- Local Market at Murbad (Villagar Haat) – 15 mins drive
- HariOm Mart, Saralgaon 2.6 kms - 5 mins

#### Locational Advantages

- Saralgaon Horticulture & Agri-biotechnology
  & Food College
  2.8 kms 7 mins drive
- Shantarambhau Gholap Arts, Science & Gotirambhau Pawar Commerce College, Shivale 4.2 kms - 8 mins drive
- D-mart, Shahad 36 kms

- Ratan Petropump (HP), Shivale 1.5 kms – 3 mins drive
- Axis Bank ATM, Shivale 2.8 kms – 5 mins drive
- Murbad Bus Depot 8.5 km - 15 mins drive