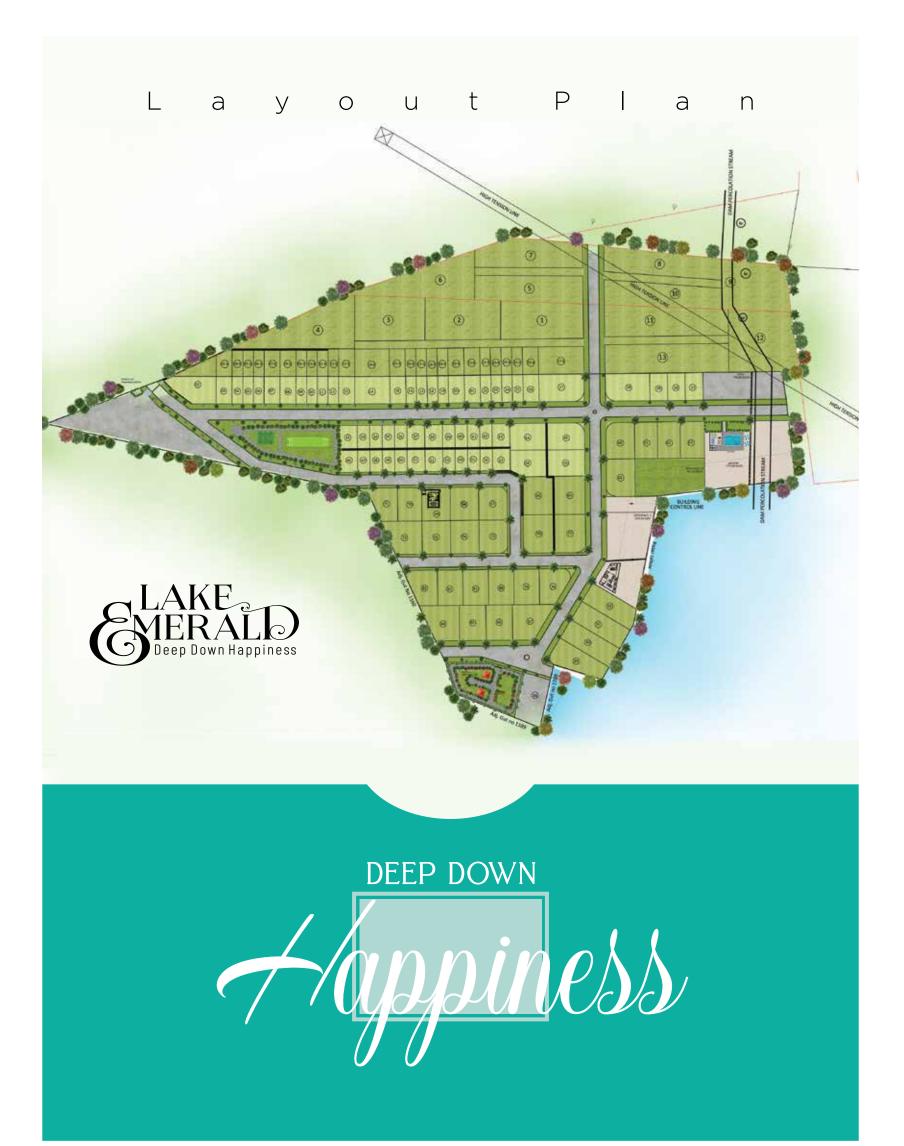

- Local Market of Saralgoan (Villagar Haat) - 2.6 kms - 5 mins drive
- Local Market of Kinhavali (Villagar Haat) – 10 kms – 15 mins drive
- Local Market at Murbad (Villagar Haat) – 15 mins drive
- HariOm Mart, Saralgaon 2.6 kms - 5 mins

#### Locational Advantages

- Saralgaon Horticulture & Agri-biotechnology
  & Food College
  2.8 kms 7 mins drive
- Shantarambhau Gholap Arts, Science & Gotirambhau Pawar Commerce College, Shivale 4.2 kms - 8 mins drive
- D-mart, Shahad 36 kms

- Ratan Petropump (HP), Shivale 1.5 kms – 3 mins drive
- Axis Bank ATM, Shivale 2.8 kms – 5 mins drive
- Murbad Bus Depot 8.5 km - 15 mins drive