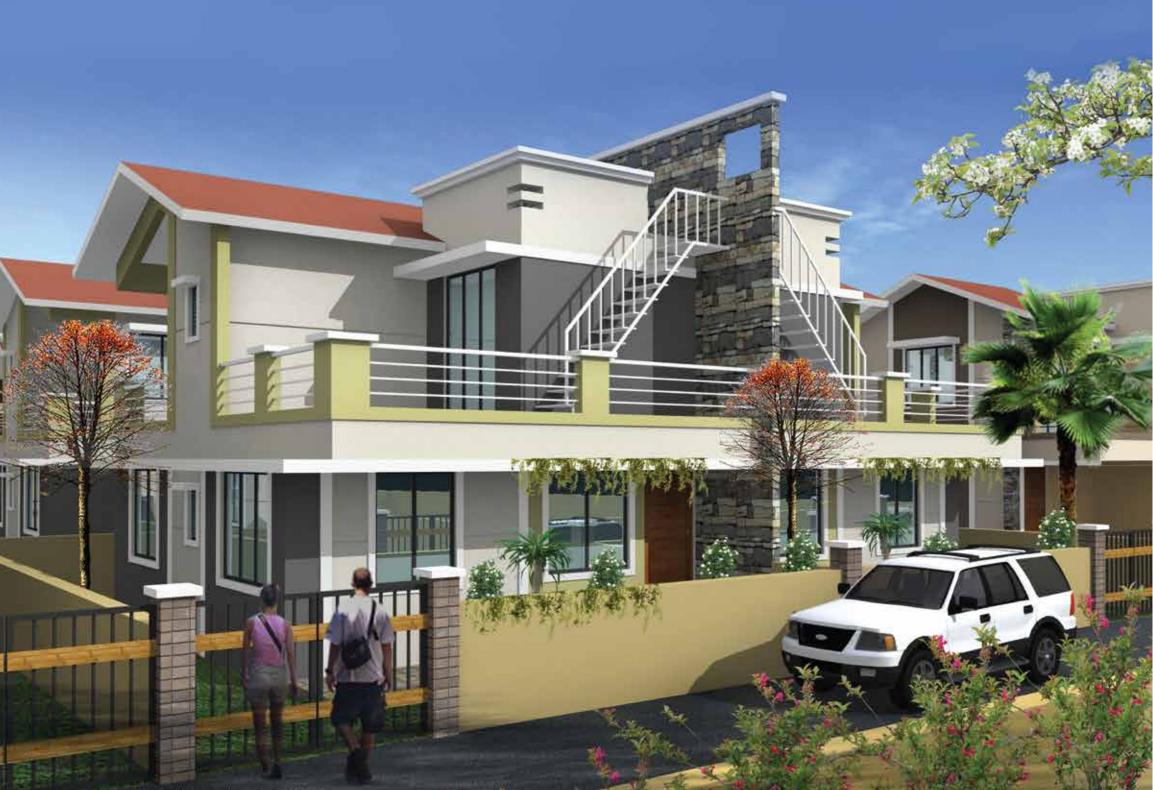

## YOUR OWN SPACE YOUR OWN PARADISE

Row House 933 Sq.Ft. Twin Bunglow 1237 Sq.Ft. Individual Bunglow 1518 Sq.Ft.