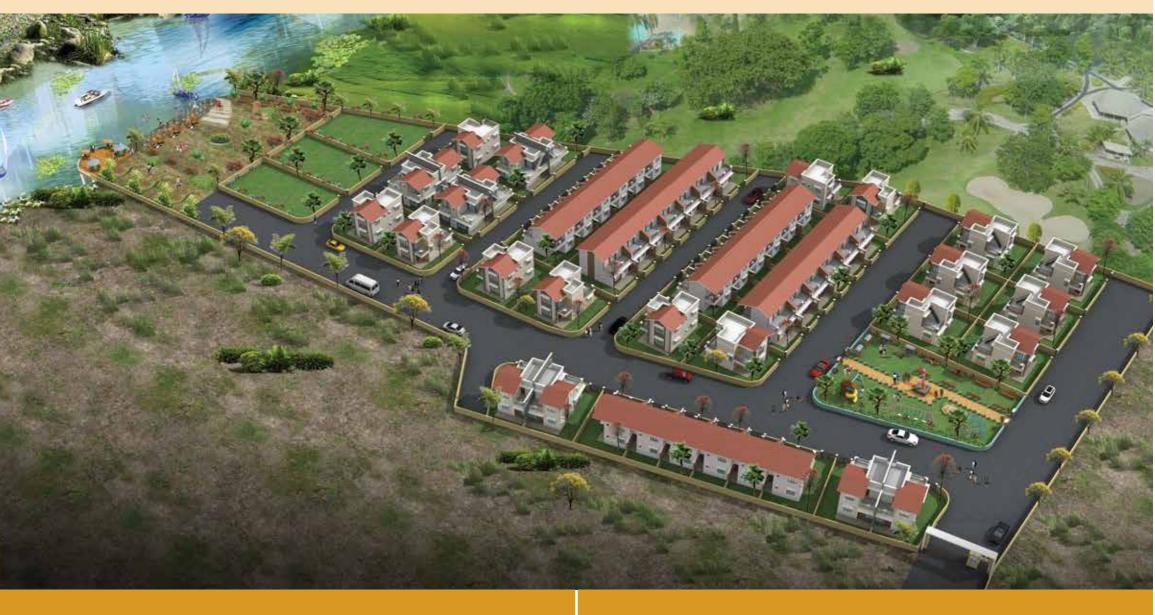

#### PROJECT HIGHLIGHTS

### **River Touch Project Rera Approved**

Plot Size: 1000 to 4000 Sq.Ft. | Separate 7/12 Extract Gated Community | Garden | Clubhouse | Swimming Pool River Deck | Jogging Track | Electricity & Water Supply 24 Hours Security

## YOUR OWN SPACE YOUR OWN PARADISE

Row House 933 Sq.Ft. Twin Bunglow 1237 Sq.Ft. Individual Bunglow 1518 Sq.Ft.

## UNFORGETTABLE MOVEMENTS

In between the Greens, away from Stress and the Hectic Life. A Land of Peace.

Garden Area

Table Tennis

Play Area

## UNSTOPPABLE LIFESTYLE

Moments worth living, Time worth cherishing. Nature where you can breathe freely.

Swimming Pool

Snooker

Meditation Room

Murbad

Site Address: River View, Near Bhadane Village, Saralgaon - Kinhavali Road, Maharashtra - 421401.