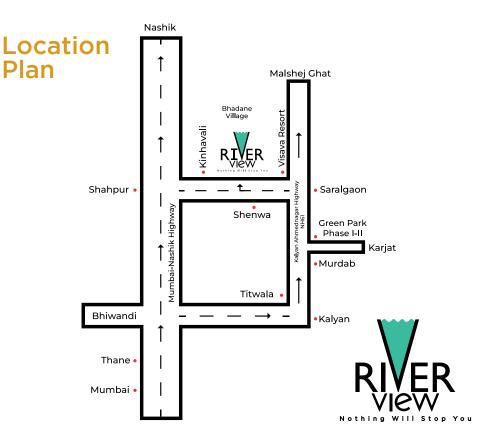

## UNSTOPPABLE LIFESTYLE

Moments worth living, Time worth cherishing. Nature where you can breathe freely.

Swimming Pool

Snooker

Meditation Room

Murbad

Site Address: River View, Near Bhadane Village, Saralgaon - Kinhavali Road, Maharashtra - 421401.