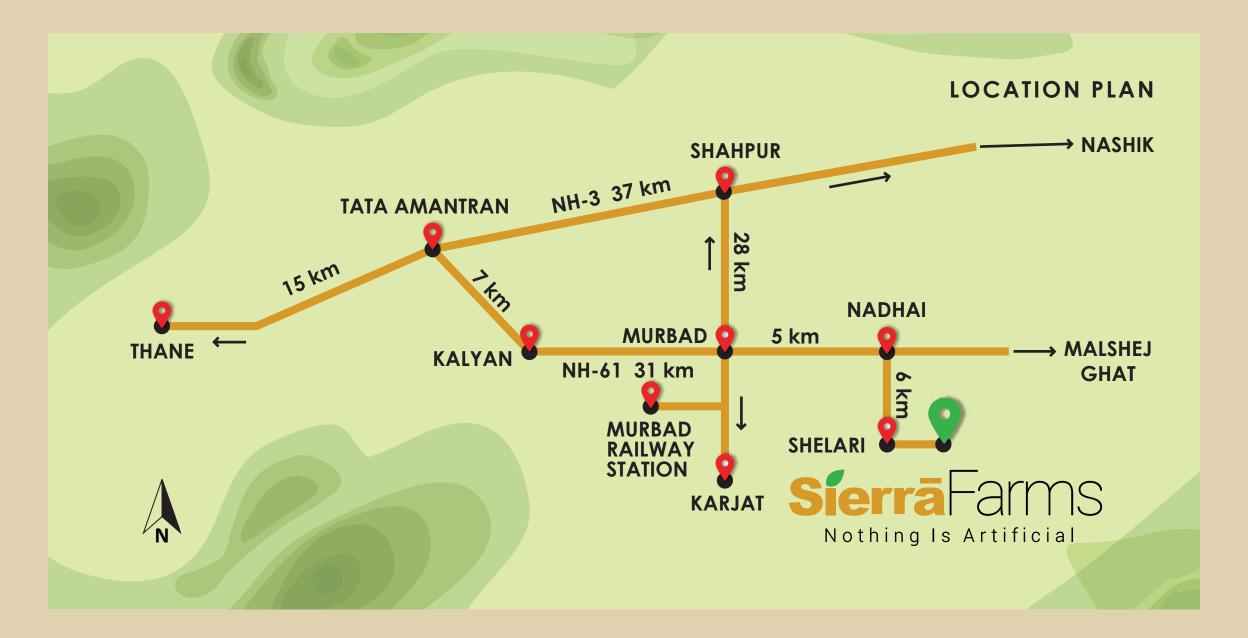

# Green Spaces, Well Connected.

Experience the joy of living,

close to nature, closer to peace. Explore the ultimate, own your dream house

well-connected to the city.

Sierra Farms

Village Khandare, Off NH 61 (Kalyan - Ahmednagar Highway), Murbad, Maharashtra-421401.