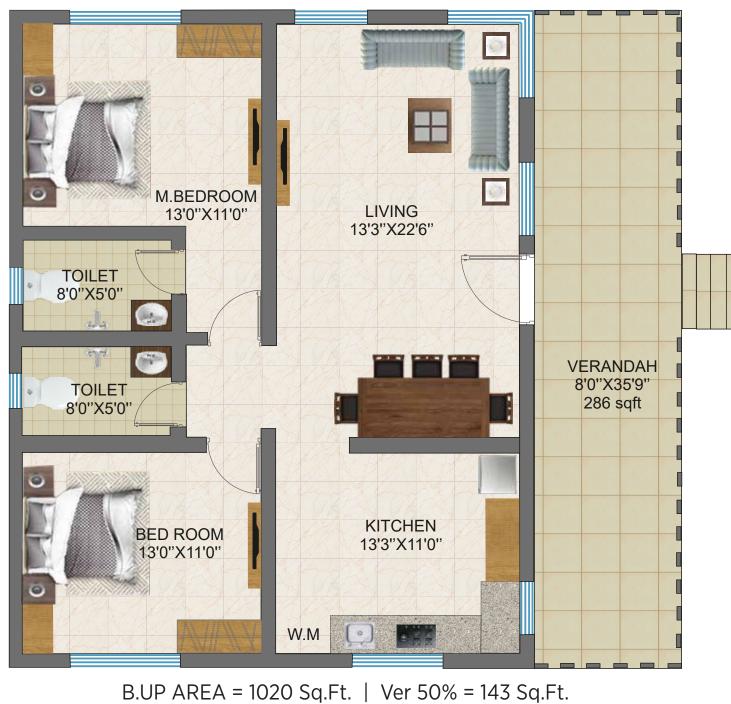

### **GROUND FLOOR PLAN**

#### Structure & Walls:

 Loadbearing with Designer Tin or Mangalore Tile Roof.

#### Flooring:

- Vitrified 2x2 Tiles inside the Bungalow.
- Polished Kota in Verandah.

#### **Electricals :**

- Modular Electrical Switches.
- Concealed copper wiring.
- MCB & ELCB.

#### Kitchen:

- Granite Platform with stainless steel sink.
- Ceramic dado tiles above platform upto window level.
- Provision for water purifier & exhaust fan.

#### **Doors & Windows:**

- Powder-coated aluminum siding with 4mm thick glass.
- Mosquito net in each window.
- Green marble window frame.
- Wooden Door frame in bedroom & main door.
- Laminated Flush door with brass fittings.
- FRP/Aluminum Door for bathrooms.

#### Paints:

- Internal Acrylic paint.
- Outer waterproof paint of branded quality.

#### **Bathroom And Toilet**

- Designer Bathroom.
- Flooring anti-skid.
- Full-height tiles upto door level.
- Superior quality Sanitary.
- Concealed CP fittings.
- Provision for Geyser & exhaust fan.