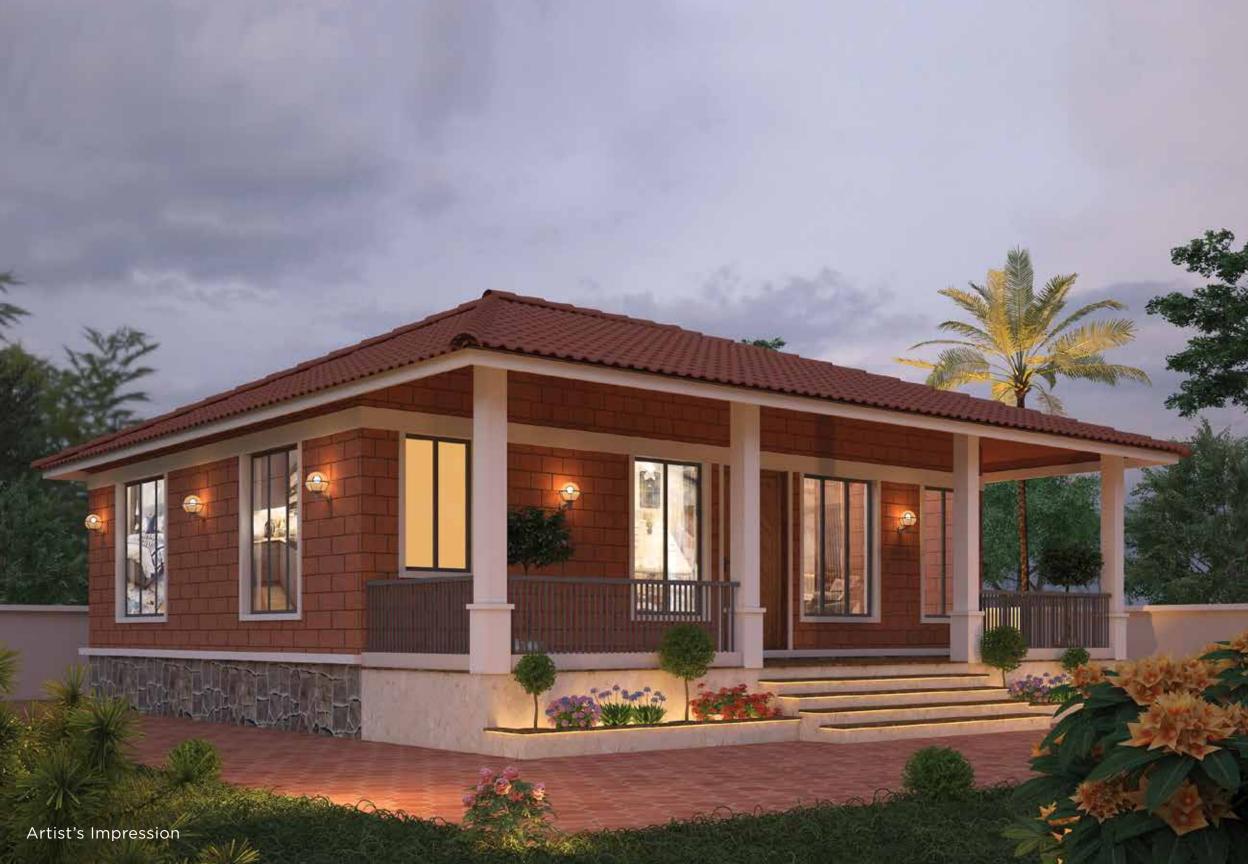

# Enjoy Life To The Fullest.

Here, bring your dreams into reality, this land offers an opportunity to create your own perfect Farm House so that you can enjoy life to the fullest. Rejuvenate and relax by the pool or play with your family, make your every free moment worth living.

#### Structure & Walls:

 Loadbearing with Designer Tin or Mangalore Tile Roof.

#### Flooring:

- Vitrified 2x2 Tiles inside the Bungalow.
- Polished Kota in Verandah.

#### **Electricals :**

- Modular Electrical Switches.
- Concealed copper wiring.
- MCB & ELCB.

#### Kitchen:

- Granite Platform with stainless steel sink.
- Ceramic dado tiles above platform upto window level.
- Provision for water purifier & exhaust fan.

#### **Doors & Windows:**

- Powder-coated aluminum siding with 4mm thick glass.
- Mosquito net in each window.
- Green marble window frame.
- Wooden Door frame in bedroom & main door.
- Laminated Flush door with brass fittings.
- FRP/Aluminum Door for bathrooms.

#### Paints:

- Internal Acrylic paint.
- Outer waterproof paint of branded quality.

#### **Bathroom And Toilet**

- Designer Bathroom.
- Flooring anti-skid.
- Full-height tiles upto door level.
- Superior quality Sanitary.
- Concealed CP fittings.
- Provision for Geyser & exhaust fan.