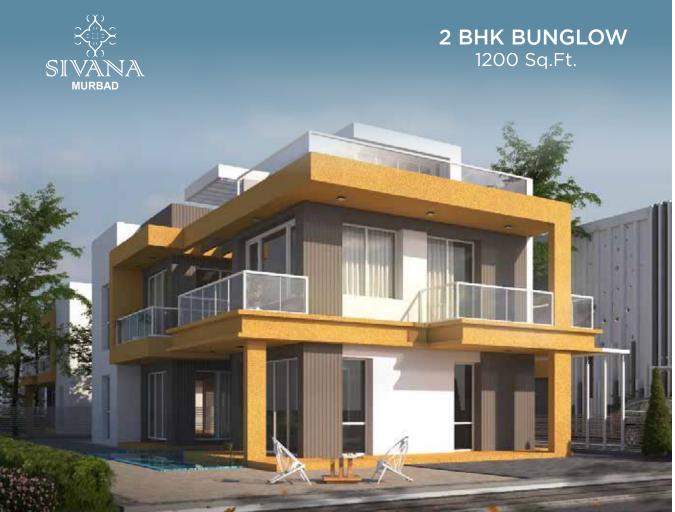

### **River Touch Project Rera Approved**

Plot Size: 1000 to 4000 Sq.Ft. | Separate 7/12 Extract Gated Community | Garden | Clubhouse | Swimming Pool River Deck | Jogging Track | Electricity & Water Supply 24 Hours Security