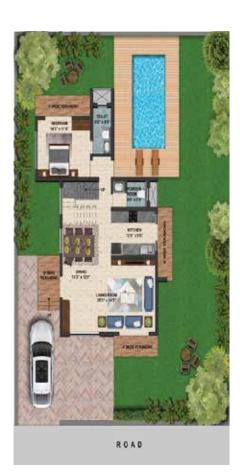

### **River Touch Project Rera Approved**

Plot Size: 1000 to 4000 Sq.Ft. | Separate 7/12 Extract Gated Community | Garden | Clubhouse | Swimming Pool River Deck | Jogging Track | Electricity & Water Supply 24 Hours Security