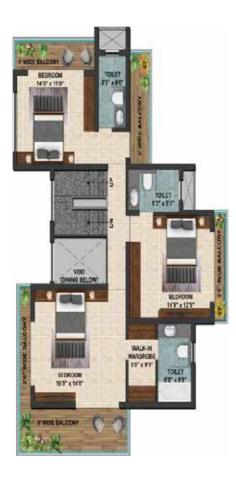

### **River Touch Project Rera Approved**

Plot Size: 1000 to 4000 Sq.Ft. | Separate 7/12 Extract Gated Community | Garden | Clubhouse | Swimming Pool River Deck | Jogging Track | Electricity & Water Supply 24 Hours Security