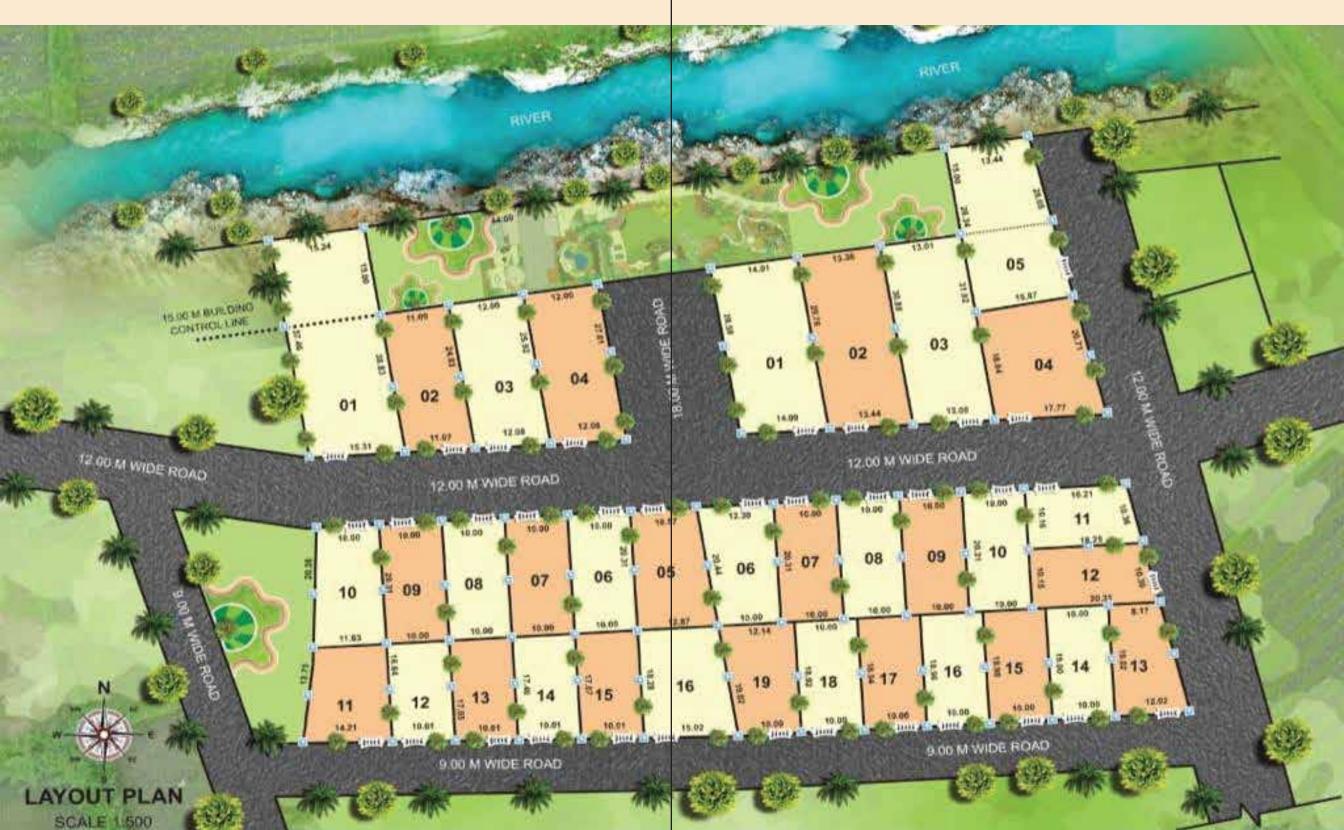

## PROJECT HIGHLIGHTS

### **River Touch Project Rera Approved**

Plot Size: 1000 to 4000 Sq.Ft. | Separate 7/12 Extract Gated Community | Garden | Clubhouse | Swimming Pool River Deck | Jogging Track | Electricity & Water Supply 24 Hours Security